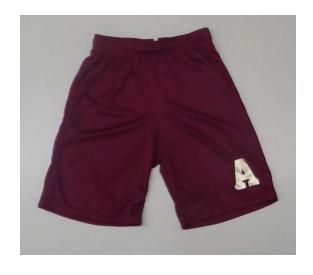

## This is your chance to show school spirit!

Arlington Spirit Wear is here again! There are many items to choose from this year. All shirts, hoodies, sweatpants, string bags are maroon with the name "ARLINGTON" in gold lettering on the front. Shorts are dri-fit style with gold "A" the leg. Fleece pullovers and the polo shirts will be embroidered. Sweatpants have lettering on the left leg. Winter caps are "beanie" style with an embroidered "A" logo.

Hoodie Sweatshirt \$32.00

Short Sleeve Shirt \$14.00

Long Sleeve Shirt \$18.00

Sweatpants \$22.00

Dri-Fit Shorts \$15.00

Dri-Fit Polo Shirt \$35.00