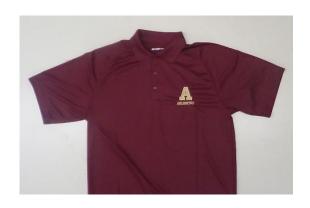

## This is your chance to show school spirit!

Arlington Spirit Wear is here again! There are many items to choose from this year. All shirts, hoodies, sweatpants, string bags are maroon with the name "ARLINGTON" in gold lettering on the front. Shorts are dri-fit style with gold "A" the leg. Fleece pullovers and the polo shirts will be embroidered. Sweatpants have lettering on the left leg. Winter caps are "beanie" style with an embroidered "A" logo.

Hoodie Sweatshirt \$32.00

Short Sleeve Shirt \$14.00

Long Sleeve Shirt \$18.00

Sweatpants \$22.00

Dri-Fit Shorts \$15.00

Dri-Fit Polo Shirt \$35.00