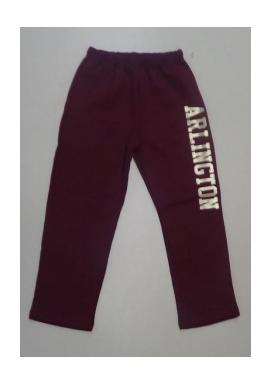

## This is your chance to show school spirit!

Arlington Spirit Wear is here again! There are many items to choose from this year. All shirts, hoodies, sweatpants, string bags are maroon with the name "ARLINGTON" in gold lettering on the front. Shorts are dri-fit style with gold "A" the leg. Fleece pullovers and the polo shirts will be embroidered. Sweatpants have lettering on the left leg. Winter caps are "beanie" style with an embroidered "A" logo.

Hoodie Sweatshirt \$32.00

Short Sleeve Shirt \$14.00

Long Sleeve Shirt \$18.00

Sweatpants \$22.00

Dri-Fit Shorts \$15.00

Dri-Fit Polo Shirt \$35.00