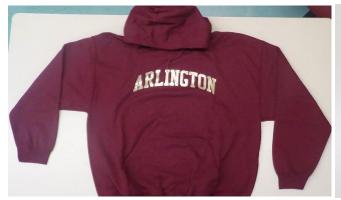

## This is your chance to show school spirit!

Arlington Spirit Wear is here again! There are many items to choose from this year. All shirts, hoodies, sweatpants, string bags are maroon with the name "ARLINGTON" in gold lettering on the front. Shorts are dri-fit style with gold "A" the leg. Fleece pullovers and the polo shirts will be embroidered. Sweatpants have lettering on the left leg. Winter caps are "beanie" style with an embroidered "A" logo.

Hoodie Sweatshirt \$32.00

Short Sleeve Shirt \$14.00

Long Sleeve Shirt \$18.00

Sweatpants \$22.00

Dri-Fit Shorts \$15.00

Dri-Fit Polo Shirt \$35.00