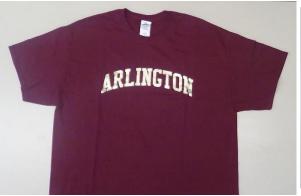

## This is your chance to show school spirit!

Arlington Spirit Wear is here again! There are many items to choose from this year. All shirts, hoodies, sweatpants, string bags are maroon with the name "ARLINGTON" in gold lettering on the front. Shorts are dri-fit style with gold "A" the leg. Fleece pullovers and the polo shirts will be embroidered. Sweatpants have lettering on the left leg. Winter caps are "beanie" style with an embroidered "A" logo.

Hoodie Sweatshirt \$32.00

Short Sleeve Shirt \$14.00

Long Sleeve Shirt \$18.00

Sweatpants \$22.00

Dri-Fit Shorts \$15.00

Dri-Fit Polo Shirt \$35.00