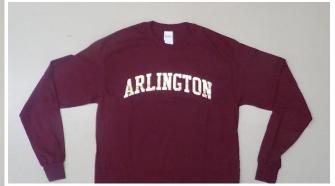

## This is your chance to show school spirit!

Arlington Spirit Wear is here again! There are many items to choose from this year. All shirts, hoodies, sweatpants, string bags are maroon with the name "ARLINGTON" in gold lettering on the front. Shorts are dri-fit style with gold "A" the leg. Fleece pullovers and the polo shirts will be embroidered. Sweatpants have lettering on the left leg. Winter caps are "beanie" style with an embroidered "A" logo.

Hoodie Sweatshirt \$32.00

Short Sleeve Shirt \$14.00

Long Sleeve Shirt \$18.00

Sweatpants \$22.00

Dri-Fit Shorts \$15.00

Dri-Fit Polo Shirt \$35.00